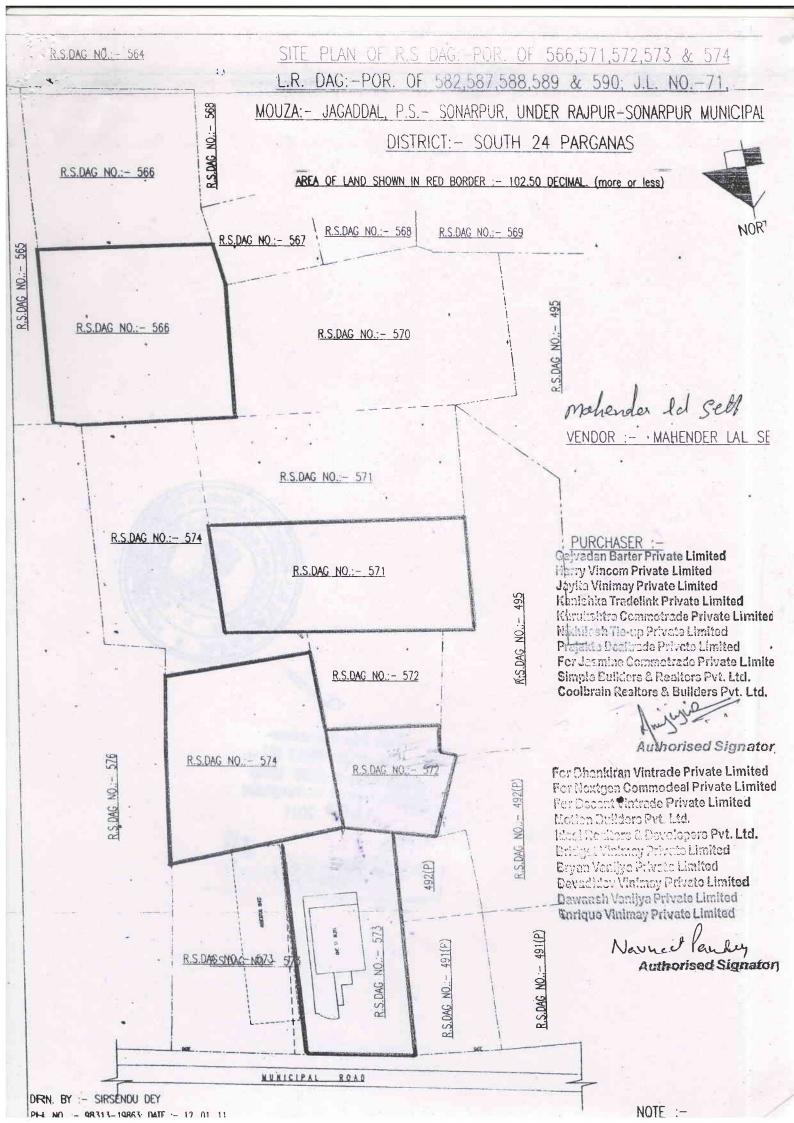

put mini lawring sail

9 4 FEB 2011

so it dalm

said 108-1/2 Decimals be the same a little more or less which is more fully mentioned and described in the Schedule written hereunder and shown and delineated on the map or plan thereof annexed hereto and bordered therein with RED lines and has negotiated and agreed with the purchasers herein to sell transfer convey assure and assign unto and in favour of the purchasers the said land free from all encumbrances charges claims demands acquisitions requisitions mortgages lispendens absolutely and forever for the consideration and on the terms and conditions mutually agreed upon by the parties hereto;

145 1

D. S. R. and P. S. Sonarpur in the District of South 24 Parganas and shown and delineated on the map or plan thereof annexed hereto and bordered therein with RED lines together with the tile shed structure measuring about 1000 square feet built erect or standing on the said land or on part thereof which are more fully mentioned and described in the schedule hereunder written with all ownership rights to own possess use and enjoy the same AND ALSO TOGETHER WITH all easements or quasi-easements and other similar rights for the beneficial use and enjoyment of the said land TO HAVE AND TO HOLD the said land and every part thereof more fully mentioned and described in the schedule written hereunder absolutely and forever without any hindrance, interruption, disturbance, claim or demand whatsoever from the vendor or any person or persons lawfully or equitably claiming any estate, right, title and interest whatsoever from under through or in trust for the Vendor.

In aggregate measuring 102 - 1/2 Decimals all in J. L. No. 71 in Mouza Jagaddal within the jurisdiction of Rajpur Sonarpur Municipality under A. D. S. R. and P. S. Sonarpur in the District of South 24 Parganas and shown and delineated on the map or plan thereof annexed hereto and bordered therein with RED lines.

Together with the tile shed structure measuring about 1000 square feet built erect or standing on the said land or on part thereof

And the above pieces and parcels of land are butted and bounded in the manner following that is to say –

In respect of the said area of land comprised in R. S. Dag No. 566 -

On the North by portion of R. S. Dag No. 574 and 571

On the East by R. S. Dag No.565

On the West by portion of R. S. Dag No. 570 and 567

On the South by remaining portion of R. S. Dag No. 566

In respect of the said area of land comprised in R. S. Dag No. 571 -

On the North by portion of R. S. Dag No. 572 and 574

On the East by R. S. Dag No. 574

On the West by R. S. Dag No. 495

On the South by remaining portions of R. S. Dag No. 57.1

Mahender dal Sella

In appears inseption, the periods of stripped of stripped of the periods of stripped of the periods of stripped of the period of stripped of the stripped of the period of

On the North by portion of R. S. Dag No. 573 and 492

On the East by R. S. Dag No. 574

On the West by portion of R. S. Dag No.492 and 495

On the South by remaining R. S. Dag No. 572

In respect of the said area of land comprised in R. S. Dag No. 573 -

On the North by By Municipal Road

On the East by remaining portion of R. S. Dag No. 573

On the West by . portion of R. S. Dag No. 491 and 492

On the South by portion R. S. Dag No. 574 and 572

In respect of the said area of land comprised in R. S. Dag No. 574 -

On the North by R. S. Dag No. 573

On the East by R. S. Dag No.576

On the West by R. S. Dag Nos. 572

On the South by remaining portion R. S. Dag No. 574

Or howsoever otherwise the same are is was or were heretofore butted bounded known humbered described called or distinguished.